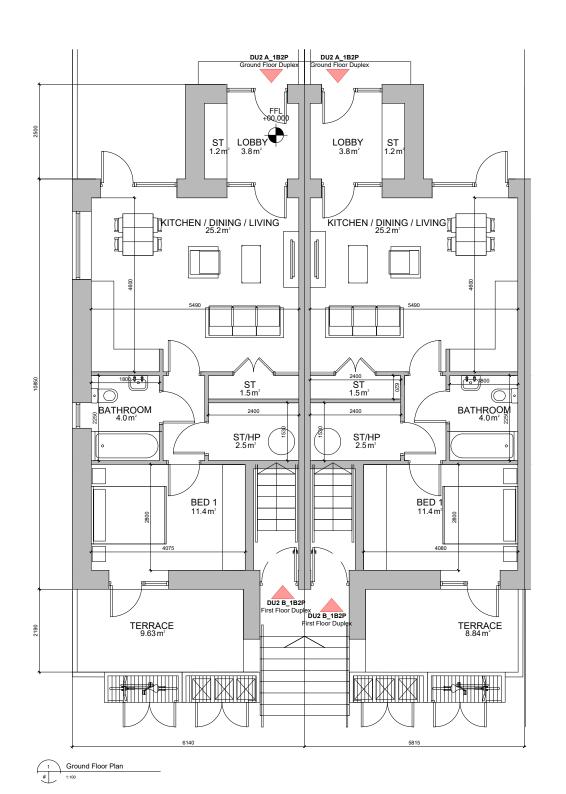

## **DUPLEX TYPE 2**

GF 1B2P c.50m<sup>2</sup> 1ST 1B2P c.48.8m<sup>2</sup>

North Point + Levels Vary throughout Site. Refer to Site Plan

- 1 Grey Concrete Roof Tiles
- (2) Black fascia and Gutter
- (3) Selected Render Finish
- (4) Select Brick
- (5) Selected Double Glazed Windows
- 6 Metal Standing Seam Roof Finish

Strategic Housing Development Ballymany, Newbridge

Drawing Title:

Duplex Type 2\_Sheet 1 Du2: 1B2P / 1B2P

| Job No:                       | Date:      | Scale@A3:         |          |
|-------------------------------|------------|-------------------|----------|
| P20-071K                      | March 2021 | 1:100             |          |
| Status:<br>FOR INFORMATION    |            | Drawn By:<br>GM   |          |
| Purpose:<br>PLANNING          |            | Checked By:<br>MK |          |
| Drawing Number                |            |                   | Revision |
| P20-071K-RAU-21-XX-DR-A-31120 |            |                   | P03.01   |