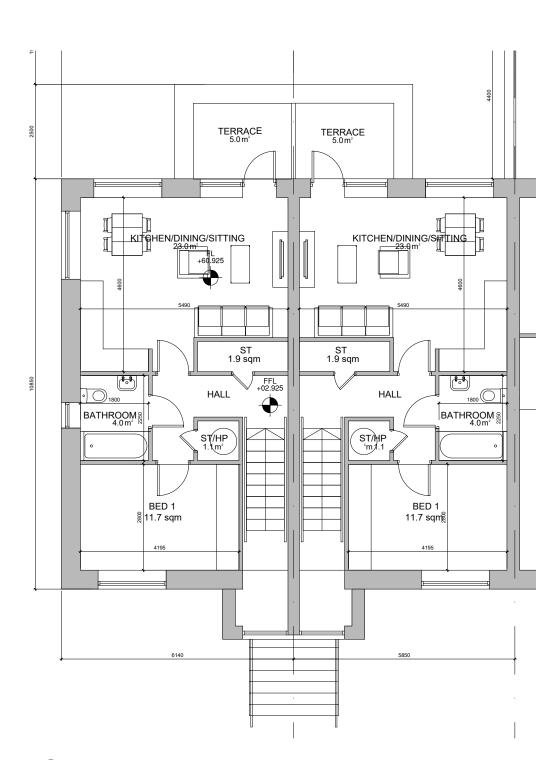

**DUPLEX TYPE 2** 1B2P over 1B2P

First Floor Plan
# 1:100

Notes:
Do not scale from this drawing. Dse figured dimensions in all cases. Verify dimensions on site and report any discrepancies to the architects immediately. This drawing to be read in conjunction with the Architects Specification, Fire Certificate, DAC, other consultants issued drawings and reports. Contractor is responsible for:

## **DUPLEX TYPE 2**

GF 1B2P c.50m<sup>2</sup> 1ST 1B2P c.48.8m<sup>2</sup>

North Point + Levels Vary throughout Site. Refer to Site Plan

- 1 Grey Concrete Roof Tiles
- (2) Black fascia and Gutter
- (3) Selected Render Finish
- (4) Select Brick
- (5) Selected Double Glazed Windows
- 6 Metal Standing Seam Roof Finish